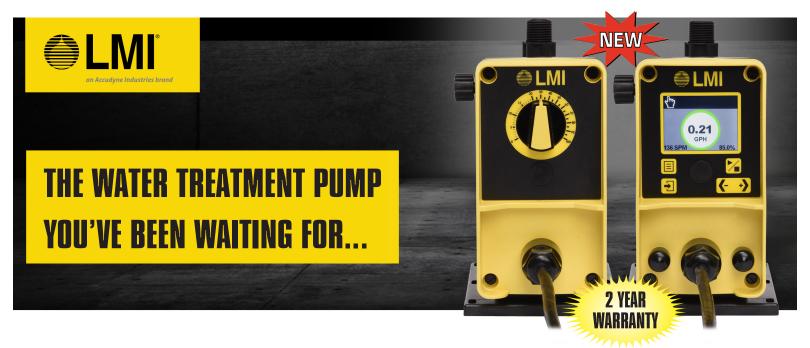

## **Introducing the PD Series Chemical Metering Pump**

Designed specifically for industrial water treatment applications, the newly redesigned PD Series chemical metering pump adds advanced technology to one of LMI's most popular pumps. Available in two models, Manual and Enhanced, the PD Series pump fits seamlessly into your water treatment process while adding convenience and value to your application.

**Manual PD0** 

Trusted by Water Treatment Professionals for more than a generation, the new PD Series will continue to earn your trust for years to come.

## **Introducing the PD Series Chemical Metering Pump**

In addition to the features and benefits of the Manual model, the Enhanced model boasts external control and a large graphical display to provide intuitive access to advanced features such as calibration assist, system and user totalizers, the new **STAYPRIME**™ degassing technology, and more.

**Enhanced PD7** 