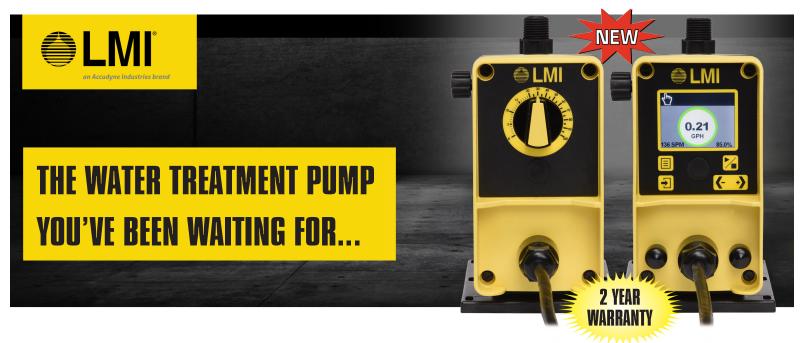

## **Introducing the PD Series Chemical Metering Pump**

Designed specifically for industrial water treatment applications, the newly redesigned PD Series chemical metering pump adds advanced technology to one of LMI's most popular pumps. Available in two models, Manual and Enhanced, the PD Series pump fits seamlessly into your water treatment process while adding convenience and value to your application.

**Manual PD0** 

Trusted by Water Treatment Professionals for more than a generation, the new PD Series will continue to earn your trust for years to come.

## **Introducing the PD Series Chemical Metering Pump**

In addition to the features and benefits of the Manual model, the Enhanced model boasts external control and a large graphical display to provide intuitive access to advanced features such as calibration assist, system and user totalizers, the new **STAYPRIME**™ degassing technology, and more.

**Enhanced PD7** 