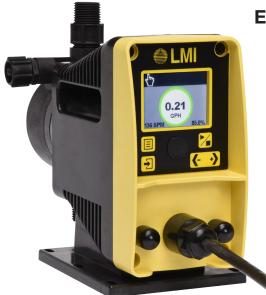

## **Introducing the PD Series Chemical Metering Pump**

In addition to the features and benefits of the Manual model, the Enhanced model boasts external control and a large graphical display to provide intuitive access to advanced features such as calibration assist, system and user totalizers, the new **STAYPRIME**™ degassing technology, and more.

**Enhanced PD7** 

## **Enhanced Functionality (PD7)**

- 2.4" Color LCD allows easy navigation and configuration with graphical display
- External Control Inputs provide convenient remote access to automate your process
- Calibration Assist provides an easy to use calibration process
- System & User Totalizers act as an odometer for your pump by logging pump strokes, estimated volume and power cycles
- StayPrime<sup>™</sup> Degassing Technology automates the priming cycle after a period of idle pump time to ensure prime